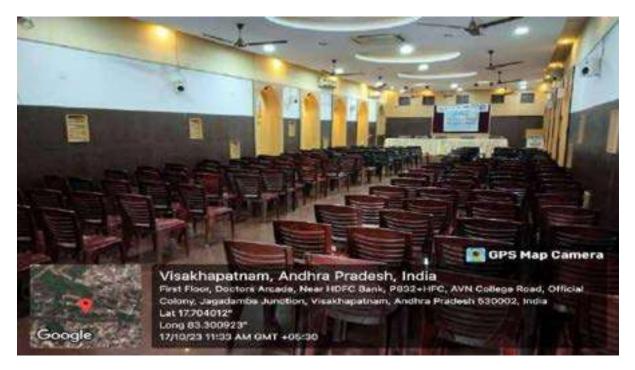

Mission: TO CREATE A THRIVING COMMUNITY FOR THE DEVELOPMENT OF EDUCATION, CULTURE AND SOCIAL VALUES

Mrs. A.V.N College has 44 class rooms and 3 computer laboratories, 3 physics laboratories, 1 electronics laboratory, 3 chemistry laboratories, 2 zoology laboratories, 2 botany laboratories, 1 museum, 1 international indoor stadium, 1 auditorium, 2 seminar halls, ground and parking facilities.

# **CLASS ROOMS**

































#### Room No: 10A





#### Room 10B:

































































































#### GEO TAGGED PHOTOS OF ICT ENABLED ROOMS

#### COMMERCE COMPUTER LAB:





#### Room no: 34









#### COMPUTER LAB AT PHY DEPT:





#### **PHYSICS DEPT :**



E-PODIUM:



#### ICT EQUIPPED SEMINAR HALL:



#### AUDITORIUM:



#### GYMNASIUM:



#### GROUND: