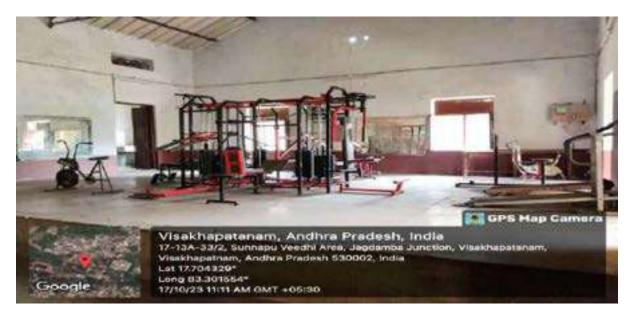

UNITY FOR THE DEVELOPMENT OF EDUCATION, CULTURE AND SOCIAL VALUES

Mrs. A.V.N College has 44 class rooms and 3 computer laboratories, 3 physics laboratories, 1 electronics laboratory, 3 chemistry laboratories, 2 zoology laboratories, 2 botany laboratories, 1 museum, 1 international indoor stadium, 1 auditorium, 2 seminar halls, ground and parking facilities.

# **CLASS ROOMS**

































#### Room No: 10A





#### Room 10B:

































































































#### GEO TAGGED PHOTOS OF ICT ENABLED ROOMS

#### COMMERCE COMPUTER LAB:





#### Room no: 34









#### COMPUTER LAB AT PHY DEPT:





#### **PHYSICS DEPT :**



E-PODIUM:



#### ICT EQUIPPED SEMINAR HALL:



#### AUDITORIUM:



#### GYMNASIUM:



#### GROUND: