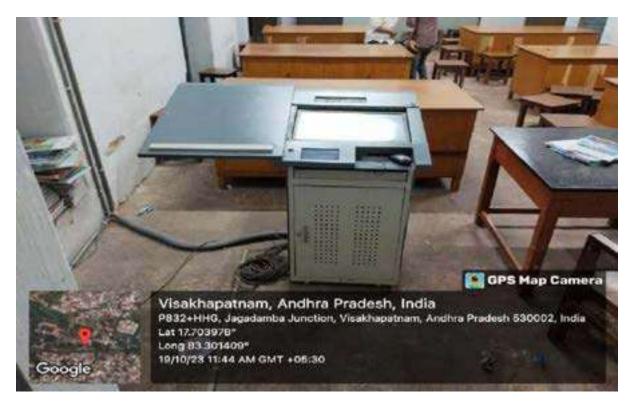

Mission: TO CREATE A THRIVING COMMUNITY FOR THE DEVELOPMENT OF EDUCATION, CULTURE AND SOCIAL VALUES

Mrs. A.V.N College has 44 class rooms and 3 computer laboratories, 3 physics laboratories, 1 electronics laboratory, 3 chemistry laboratories, 2 zoology laboratories, 2 botany laboratories, 1 museum, 1 international indoor stadium, 1 auditorium, 2 seminar halls, ground and parking facilities.

# **CLASS ROOMS**

































#### Room No: 10A





#### Room 10B:

































































































#### GEO TAGGED PHOTOS OF ICT ENABLED ROOMS

#### COMMERCE COMPUTER LAB:





#### Room no: 34









#### COMPUTER LAB AT PHY DEPT:





#### **PHYSICS DEPT :**



E-PODIUM:



#### ICT EQUIPPED SEMINAR HALL:



#### AUDITORIUM:



#### GYMNASIUM:



#### GROUND: